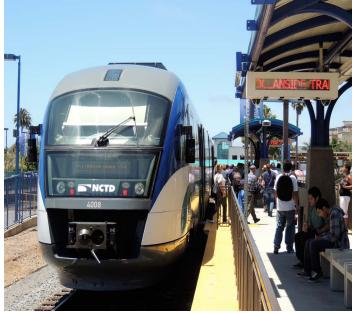

## Loma Alta Station

1401-1405 El Camino Real, Oceanside, CA 92056

Well positioned neighborhood shopping center with excellent visibility to one of Oceanside's busiest intersections located at the SWC of El Camino Real & Oceanside Blvd. Center generates heavy foot traffic from Ocean Shores H.S. located at the east side of El Camino Real and commuters using the Sprinter Light Rail at the El Camino Real Station 100 yards south from the center. Sudberry Properties/Soccer Field of Dreams are developing 465 acres at the catty-corner of the site, with civil services, recreational parks, hotels, and commercial space. Loma Alta offers spaces suitable for a variety of uses, e.g., 10,000 SF + junior anchor tenant, pet related uses, flex, restaurants, services, microbreweries, fitness, discount stores, automotive, etc. Dense populations and heavy traffic counts. WCB Commercial Real Estate

### **Key Facts**

- Intersection traffic counts 69,000 CPD
- Sprinter Line generates 7,588 passengers/day
- Students from Cal State San Marcos & Palomar College use the Sprinter Line daily (approx 40,000 students from both colleges)
- Ocean Shores H.S. has 245 students
- IG-MP-5-86 (industrial/commercial) zoned
- Strong daytime population (p. 3)
- Jr Anchor is equipped with roll up doors