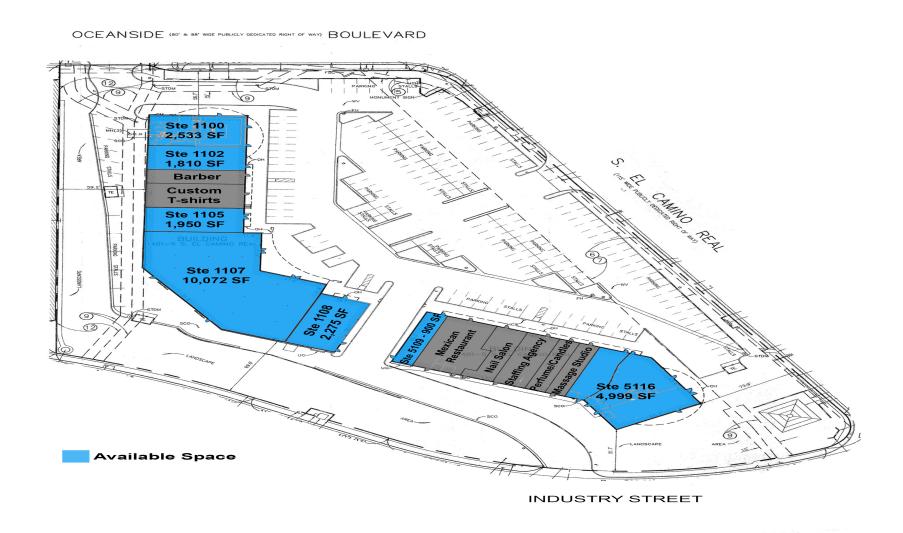

urants, services, microbreweries, fitness, discount stores, automotive, etc. Dense populations and heavy traffic counts. WCB Commercial Real Estate

### **Key Facts**

- Intersection traffic counts 69,000 CPD
- Sprinter Line generates 7,588 passengers/day
- Students from Cal State San Marcos & Palomar College use the Sprinter Line daily (approx 40,000 students from both colleges)
- Ocean Shores H.S. has 245 students
- IG-MP-5-86 (industrial/commercial) zoned
- Strong daytime population (p. 3)
- Jr Anchor is equipped with roll up doors

### Please contact:

Greg Herz Principal (949) 202-6600 GregHerz@wcbcre.com Lic. 01932277

Jason Ball Emerald Property Group (310) 755-5262 JBall@emeraldpg.com Lic. 01275560



# Loma Alta Station



1401-1405 El Camino Real, Oceanside, CA 92056

Site Plan



# Loma Alta Station



1401-1405 El Camino Real, Oceanside, CA 92056

**Zoomed-In Trade Aerial** 



| Demographics              | 1-Mile   | 3-Mile   | 5-Mile   |
|---------------------------|----------|----------|----------|
| Est. Population           | 11,152   | 130,016  | 241,428  |
| <b>Daytime Population</b> | 13,152   | 123,114  | 234,480  |
| Average HH Income         | \$76,367 | \$74,129 | \$77,093 |
| PitneyBowes MapInfo 2015  |          |          |          |

| - | c   | e . | <b>O</b> - |     |     |
|---|-----|-----|------------|-----|-----|
|   | יבי | TIC | 1.0        | un. | re: |
|   | aı  | 116 | Co         | uII | LJ. |
|   |     |     |            |     |     |

37,000 cars per day El Camino Real Oceanside Blvd 32,000 cars per day

PitneyBowes MapInfo 2015

# Lom