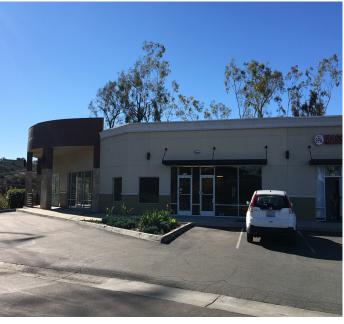

## Loma Alta Station

1401-1405 El Camino Real, Oceanside, CA 92056

Well positioned neighborhood shopping center with excellent visibility to one of Oceanside's busiest intersections located at the SWC of El Camino Real & Oceanside Blvd. Center generates heavy foot traffic from Ocean Shores H.S. located at the east side of El Camino Real and commuters using the Sprinter Light Rail at the El Camino Real Station 100 yards south from the center. Sudberry Properties/Soccer Field of Dreams are developing 465 acres at the catty-corner of the site, with civil services, recreational parks, hotels, and commercial space. Loma Alta offers spaces suitable for a variety of uses, e.g., 10,000 SF + junior anchor tenant, pet related uses, flex, restaurants, services, microbreweries, fitness, discount stores, automotive, etc. Dense populations and heavy traffic counts. WCB Commercial Real Estate