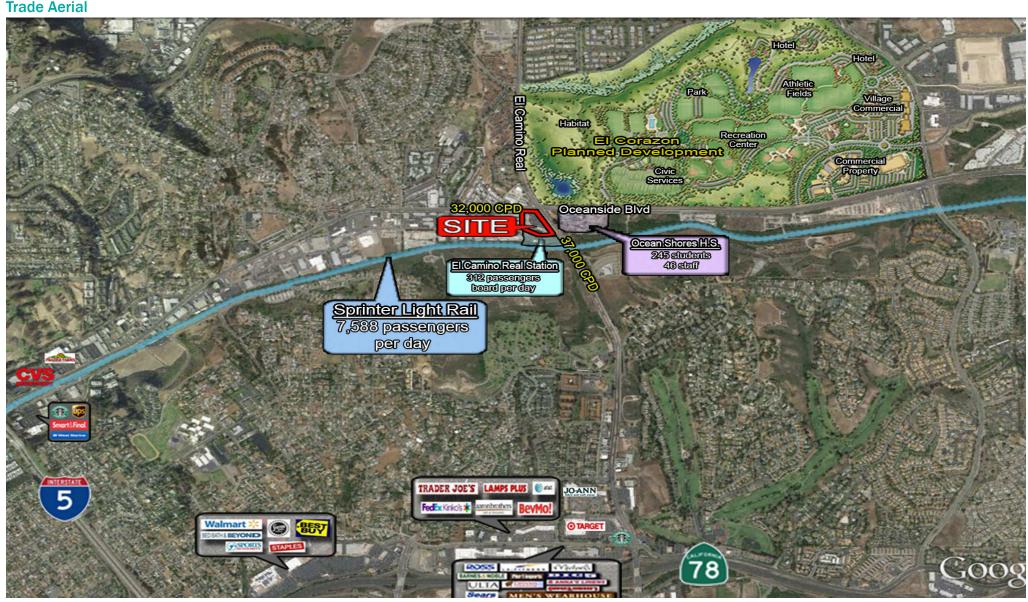

## Loma Alta Station

1401-1405 El Camino Real, Oceanside, CA 92056

Well positioned neighborhood shopping center with excellent visibility to one of Oceanside's busiest intersections located at the SWC of El Camino Real & Oceanside Blvd. Center generates heavy foot traffic from Ocean Shores H.S. located at the east side of El Camino Real and commuters using the Sprinter Light Rail at the El Camino Real Station 100 yards south from the center. Sudberry Properties/Soccer Field of Dreams are developing 465 acres at the catty-corner of the site, with civil services, recreational parks, hotels, and commercial space. Loma Alta offers spaces suitable for a variety of uses, e.g., 10,000 SF + junior anchor tenant, pet related uses, flex, restaurants, services, microbreweries, fitness, discount stores, automotive, etc. Dense populations and heavy traffic counts. WCB Commercial Real Estate

### **Key Facts**

- Intersection traffic counts 69,000 CPD
- Sprinter Line generates 7,588 passengers/day
- Students from Cal State San Marcos & Palomar College use the Sprinter Line daily (approx 40,000 students from both colleges)
- Ocean Shores H.S. has 245 students
- IG-MP-5-86 (industrial/commercial) zoned
- Strong daytime population (p. 3)
- Jr Anchor is equipped with roll up doors

37,000 cars per day El Camino Real Oceanside Blvd 32,000 cars per day

PitneyBowes MapInfo 2015