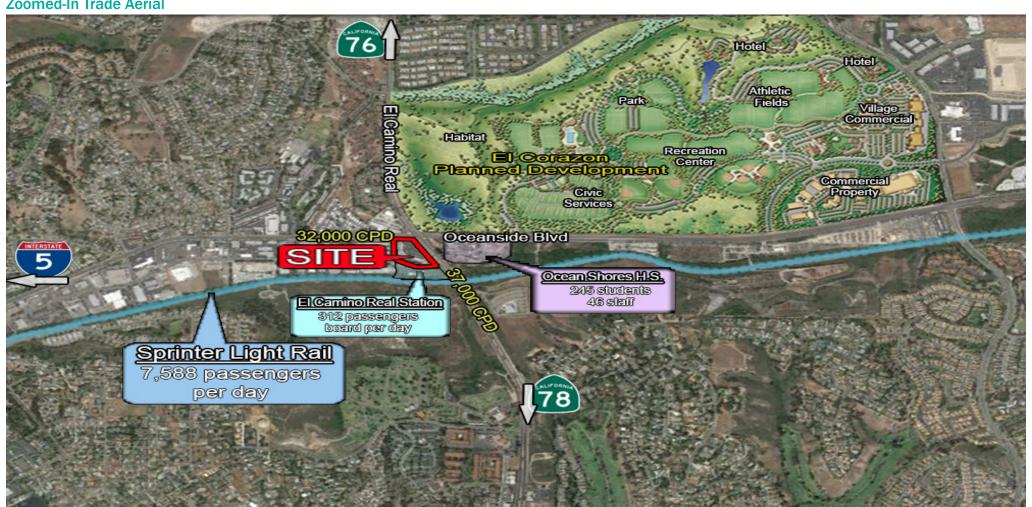

# Loma Alta Station

1401-1405 El Camino Real, Oceanside, CA 92056

**Zoomed-In Trade Aerial** 

| Demographics              | 1-Mile   | 3-Mile   | 5-Mile   |
|---------------------------|----------|----------|----------|
| Est. Population           | 11,152   | 130,016  | 241,428  |
| <b>Daytime Population</b> | 13,152   | 123,114  | 234,480  |
| Average HH Income         | \$76,367 | \$74,129 | \$77,093 |
| PitneyBowes MapInfo 2015  |          |          |          |

| - | c   | e . | <b>O</b> - |     |     |
|---|-----|-----|------------|-----|-----|
|   | יבי | TIC | 1.0        | un. | re: |
|   | aı  | 116 | Co         | uII | LJ. |
|   |     |     |            |     |     |

37,000 cars per day El Camino Real Oceanside Blvd 32,000 cars per day

PitneyBowes MapInfo 2015